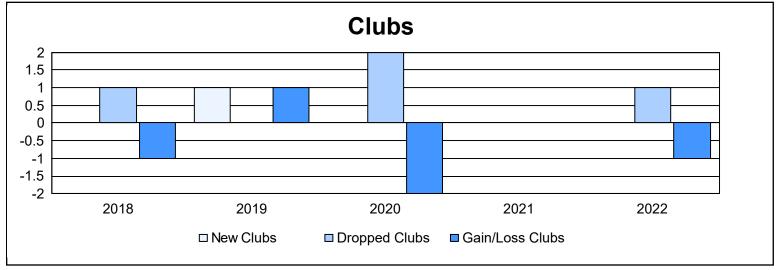

District 11 B2

As of June 2022 Cumulative

| Year      | New<br>Clubs | Dropped<br>Clubs | Gain/<br>Loss<br>Clubs | New<br>Members | Charter<br>Members | Reinstate<br>Members | Transfer<br>Members | Total<br>Member<br>Added | Total<br>Members<br>Dropped | Gain/<br>Loss<br>Members |
|-----------|--------------|------------------|------------------------|----------------|--------------------|----------------------|---------------------|--------------------------|-----------------------------|--------------------------|
| 2017-2018 | 0            | 1                | -1                     | 83             | 0                  | 5                    | 5                   | 93                       | 138                         | -45                      |
| 2018-2019 | 1            | 0                | 1                      | 98             | 22                 | 11                   | 3                   | 134                      | 96                          | 38                       |
| 2019-2020 | 0            | 2                | -2                     | 64             | 0                  | 7                    | 1                   | 72                       | 128                         | -56                      |
| 2020-2021 | 0            | 0                | 0                      | 49             | 0                  | 0                    | 1                   | 50                       | 114                         | -64                      |
| 2021-2022 | 0            | 1                | -1                     | 93             | 0                  | 3                    | 2                   | 98                       | 74                          | 24                       |
| Average   | 0            | 1                | -1                     | 77             | 4                  | 5                    | 2                   | 89                       | 110                         | -21                      |