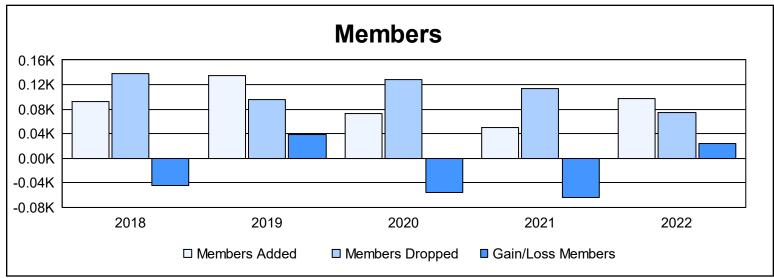

District 11 B2

As of June 2022 Cumulative

| Year      | New<br>Clubs | Dropped<br>Clubs | Gain/<br>Loss<br>Clubs | New<br>Members | Charter<br>Members | Reinstate<br>Members | Transfer<br>Members | Total<br>Member<br>Added | Total<br>Members<br>Dropped | Gain/<br>Loss<br>Members |
|-----------|--------------|------------------|------------------------|----------------|--------------------|----------------------|---------------------|--------------------------|-----------------------------|--------------------------|
| 2017-2018 | 0            | 1                | -1                     | 83             | 0                  | 5                    | 5                   | 93                       | 138                         | -45                      |
| 2018-2019 | 1            | 0                | 1                      | 98             | 22                 | 11                   | 3                   | 134                      | 96                          | 38                       |
| 2019-2020 | 0            | 2                | -2                     | 64             | 0                  | 7                    | 1                   | 72                       | 128                         | -56                      |
| 2020-2021 | 0            | 0                | 0                      | 49             | 0                  | 0                    | 1                   | 50                       | 114                         | -64                      |
| 2021-2022 | 0            | 1                | -1                     | 93             | 0                  | 3                    | 2                   | 98                       | 74                          | 24                       |
| Average   | 0            | 1                | -1                     | 77             | 4                  | 5                    | 2                   | 89                       | 110                         | -21                      |